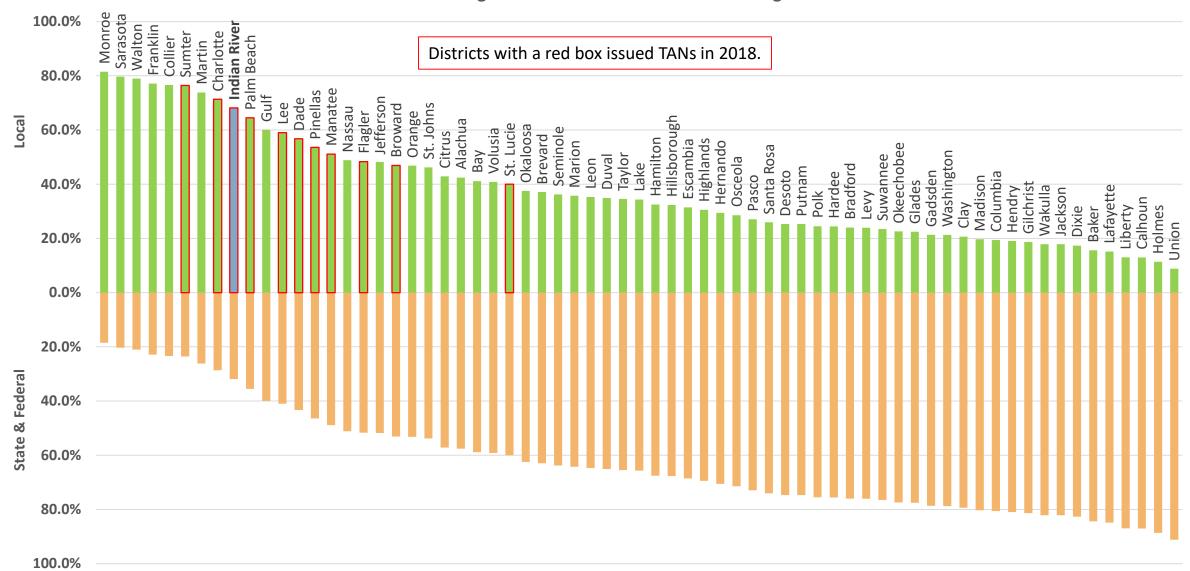

#### **Budget Workshop Agenda**

- CALL WORKSHOP TO ORDER
- II. PURPOSE OF THE WORKSHOP
- III. PRESENTATIONS
  - 1) FY 2018/19 Budget Review
  - 2) FY 2019/20 Tentative Budget Review
  - 3) Board Office Budget
  - 4) TAN Update
- IV. ADJOURNMENT